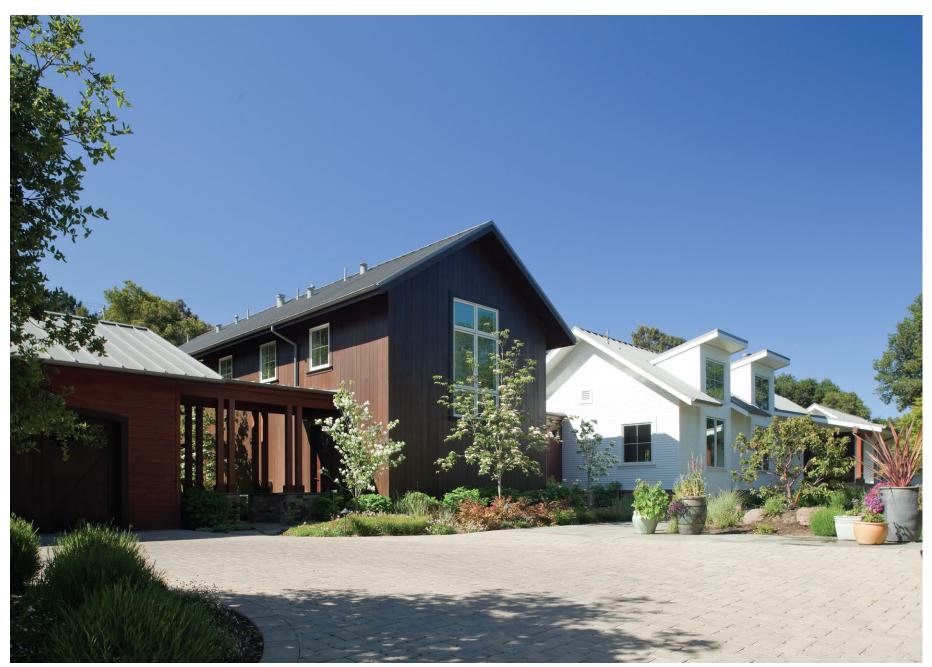

## Woodside Residence

Private Client, Woodside, CA

Contemporary "Farmhouse" - new residence, guest cottage, detached garage, pool, and landscaping.

View of garage, breezeway to main house, and two story barn wing.

"Sequence of Three" buildings.

Kitchen and dining room shed dormer window bays.

View of entrance, shed dormers, two story barn wing, and breezeway to garage.

Secluded master bedroom suite.

Close up of two story barn wing, connector breezeway, and main house.