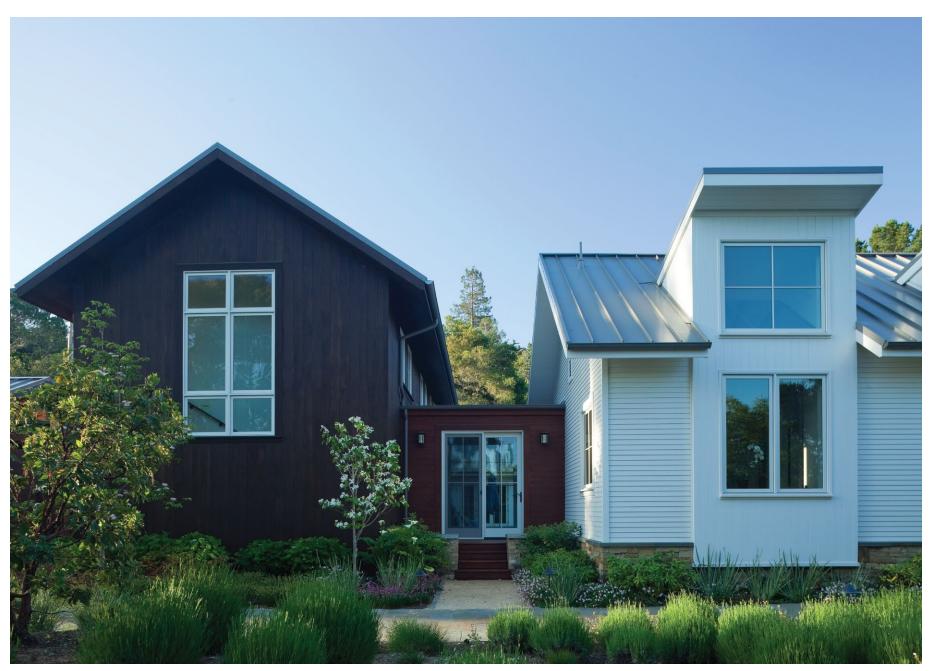

"Sequence of Three" buildings.

Kitchen and dining room shed dormer window bays.

View of entrance, shed dormers, two story barn wing, and breezeway to garage.

Secluded master bedroom suite.

Close up of two story barn wing, connector breezeway, and main house.

View of main living, dining, and kitchen structure with wood deck, lap pool, and spa.

View of main living and great room structure with master suite beyond.

View of main house, two story barn wing with breezeway, and pool house.