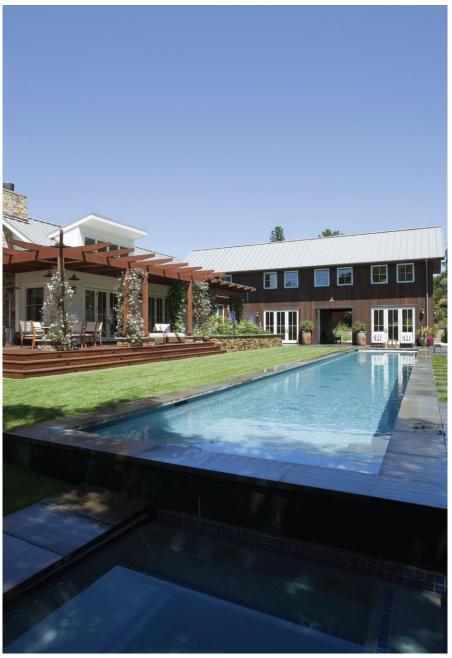

View of spa and lap pool.

View of porch roof outriggers and planters.

View of two story barn wing with lap pool beyond.

View of two story barn wing and breezeway from pool side.

Outdoor living and kitchen with wood trellis.