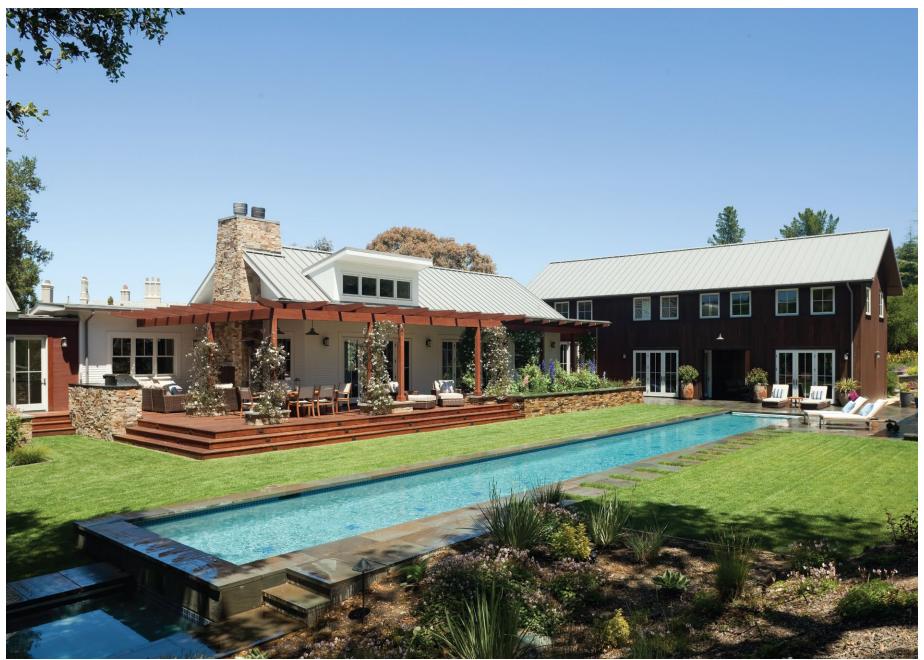

View of main living, dining, and kitchen structure with wood deck, lap pool, and spa.

View of main living and great room structure with master suite beyond.

View of main house, two story barn wing with breezeway, and pool house.

View of spa and lap pool.

View of porch roof outriggers and planters.

View of two story barn wing with lap pool beyond.

View of two story barn wing and breezeway from pool side.

Outdoor living and kitchen with wood trellis.