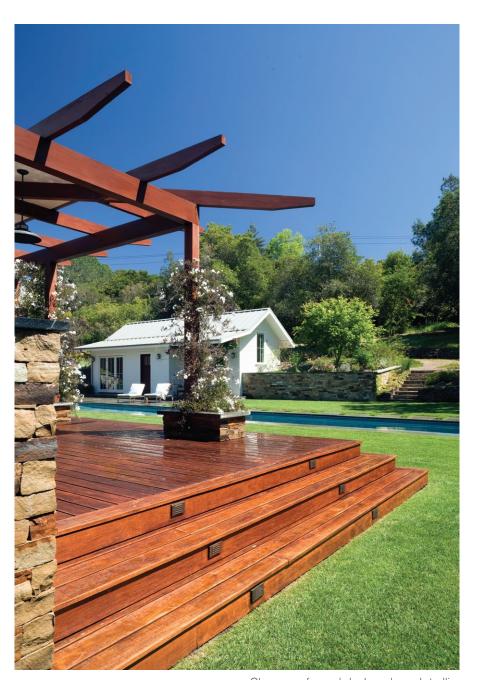

tory barn wing.



"Sequence of Three" buildings.



Kitchen and dining room shed dormer window bays.



View of entrance, shed dormers, two story barn wing, and breezeway to garage.



Secluded master bedroom suite.



Close up of two story barn wing, connector breezeway, and main house.



View of main living, dining, and kitchen structure with wood deck, lap pool, and spa.



View of main living and great room structure with master suite beyond.



View of main house, two story barn wing with breezeway, and pool house.



View of spa and lap pool.



View of porch roof outriggers and planters.



View of two story barn wing with lap pool beyond.



View of two story barn wing and breezeway from pool side.



Outdoor living and kitchen with wood trellis.



Partially shaded wood porch.



Close up of wood deck and porch trellis.