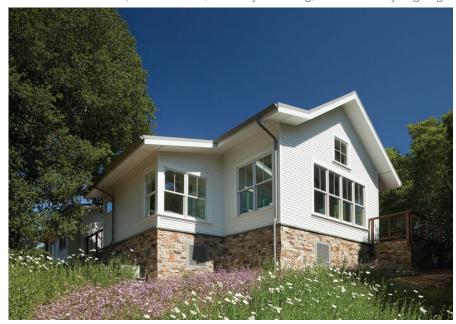

"Sequence of Three" buildings.

Kitchen and dining room shed dormer window bays.

View of entrance, shed dormers, two story barn wing, and breezeway to garage.

Secluded master bedroom suite.

Close up of two story barn wing, connector breezeway, and main house.