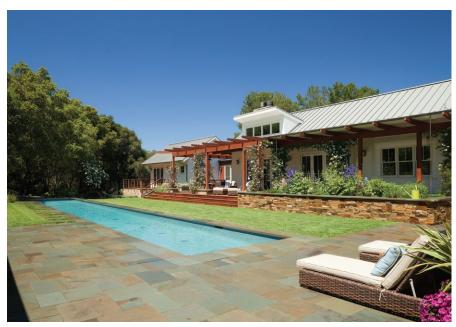

View of main living, dining, and kitchen structure with wood deck, lap pool, and spa.

View of main living and great room structure with master suite beyond.

View of main house, two story barn wing with breezeway, and pool house.