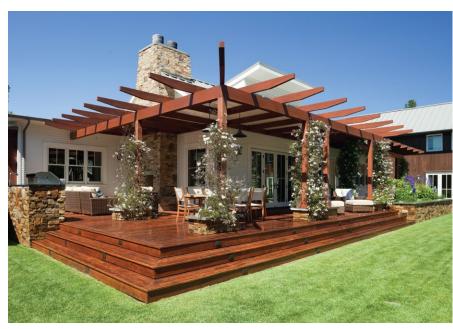

View of spa and lap pool.

View of porch roof outriggers and planters.

View of two story barn wing with lap pool beyond.

View of two story barn wing and breezeway from pool side.

Outdoor living and kitchen with wood trellis.

Partially shaded wood porch.

Close up of wood deck and porch trellis.