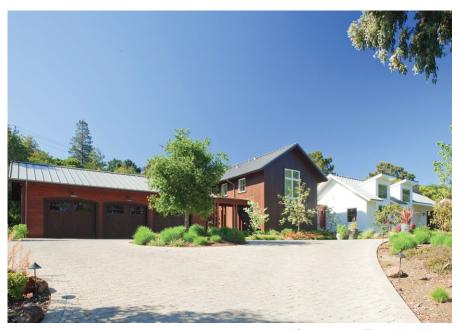

"Sequence of Three" buildings.

Kitchen and dining room shed dormer window bays.

View of entrance, shed dormers, two story barn wing, and breezeway to garage.

Secluded master bedroom suite.

Close up of two story barn wing, connector breezeway, and main house.