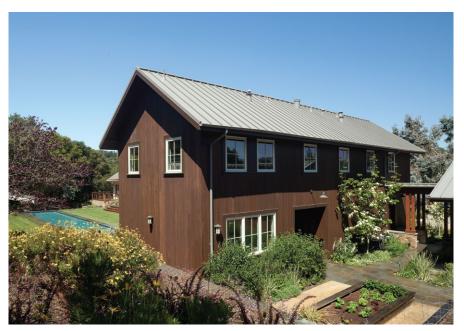

## Woodside Residence

Private Client, Woodside, CA

Contemporary "Farmhouse" - new residence, guest cottage, detached garage, pool, and landscaping.

View of garage, breezeway to main house, and two story barn wing.

"Sequence of Three" buildings.

Kitchen and dining room shed dormer window bays.

View of entrance, shed dormers, two story barn wing, and breezeway to garage.

Secluded master bedroom suite.

Close up of two story barn wing, connector breezeway, and main house.