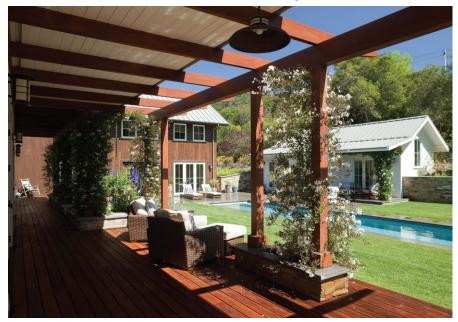

eezeway to main house, and two story barn wing.



"Sequence of Three" buildings.



Kitchen and dining room shed dormer window bays.



View of entrance, shed dormers, two story barn wing, and breezeway to garage.



Secluded master bedroom suite.



Close up of two story barn wing, connector breezeway, and main house.



View of main living, dining, and kitchen structure with wood deck, lap pool, and spa.



View of main living and great room structure with master suite beyond.



View of main house, two story barn wing with breezeway, and pool house.



View of spa and lap pool.



View of porch roof outriggers and planters.



View of two story barn wing with lap pool beyond.



View of two story barn wing and breezeway from pool side.



Outdoor living and kitchen with wood trellis.



Partially shaded wood porch.



Close up of wood deck and porch trellis.