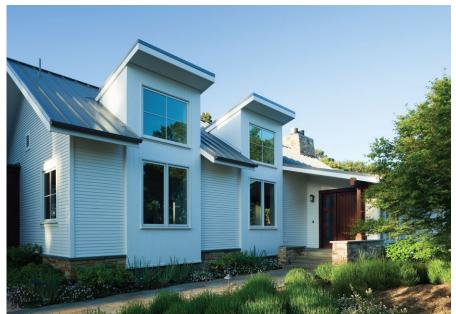

"Sequence of Three" buildings.

Kitchen and dining room shed dormer window bays.

View of entrance, shed dormers, two story barn wing, and breezeway to garage.

Secluded master bedroom suite.

Close up of two story barn wing, connector breezeway, and main house.