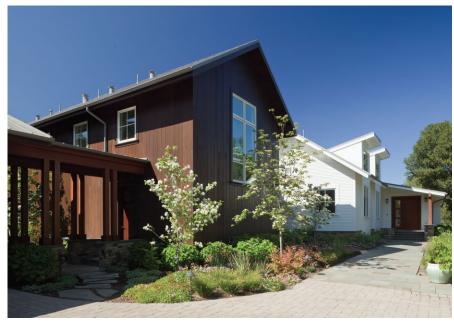

## Woodside Residence

Private Client, Woodside, CA

Contemporary "Farmhouse" - new residence, guest cottage, detached garage, pool, and landscaping.

View of garage, breezeway to main house, and two story barn wing.

"Sequence of Three" buildings.

Kitchen and dining room shed dormer window bays.

View of entrance, shed dormers, two story barn wing, and breezeway to garage.

Secluded master bedroom suite.

Close up of two story barn wing, connector breezeway, and main house.