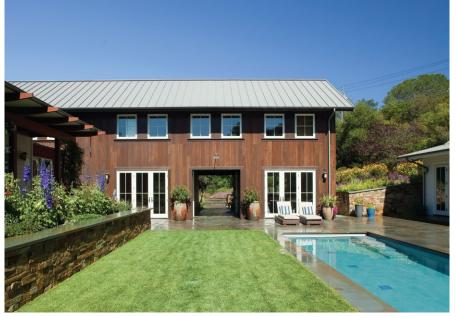

View of main living, dining, and kitchen structure with wood deck, lap pool, and spa.

View of main living and great room structure with master suite beyond.

View of main house, two story barn wing with breezeway, and pool house.

View of spa and lap pool.

View of porch roof outriggers and planters.

View of two story barn wing with lap pool beyond.

View of two story barn wing and breezeway from pool side.

Outdoor living and kitchen with wood trellis.