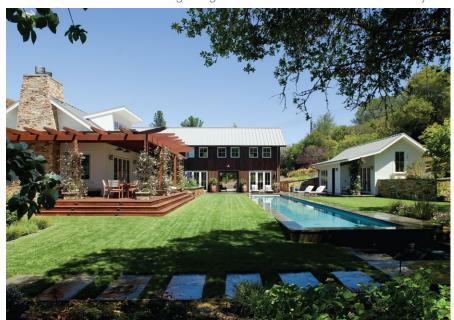

View of main living, dining, and kitchen structure with wood deck, lap pool, and spa.

View of main living and great room structure with master suite beyond.

View of main house, two story barn wing with breezeway, and pool house.

View of spa and lap pool.

View of porch roof outriggers and planters.

View of two story barn wing with lap pool beyond.

View of two story barn wing and breezeway from pool side.

Outdoor living and kitchen with wood trellis.