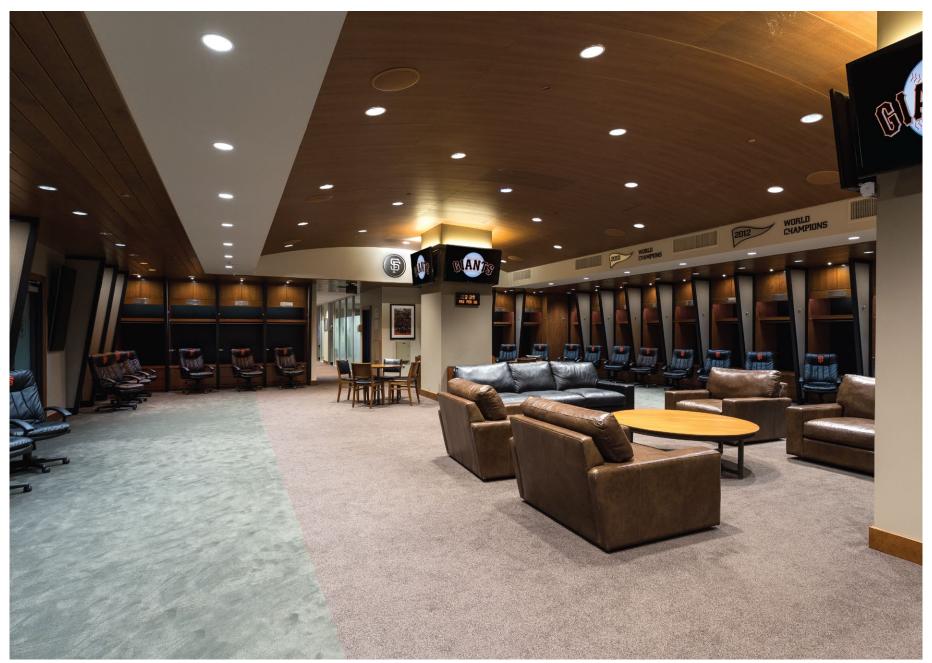

View west looking at vaulted ceiling, cherry wood lockers, and lounge seating.

View of the locker room from the coaches and players entrance.

Reconfigured players locker room and lounge area with custom furnishings and finishes.

Custom cherry wood lockers with angled privacy screens, specialized storage, and accent lighting.

View from video and dining room towards locker room.

Detail of privacy screens and player's locker.

View of players dining room.