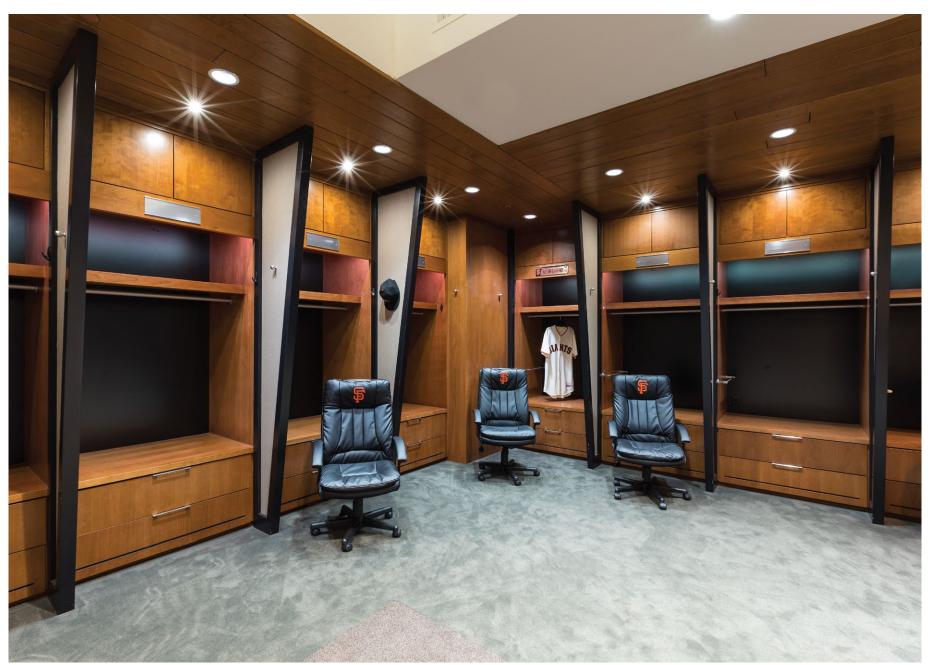

View west looking at vaulted ceiling, cherry wood lockers, and lounge seating.

View of the locker room from the coaches and players entrance.

Reconfigured players locker room and lounge area with custom furnishings and finishes.

Custom cherry wood lockers with angled privacy screens, specialized storage, and accent lighting.

View from video and dining room towards locker room.

Detail of privacy screens and player's locker.

View of players dining room.