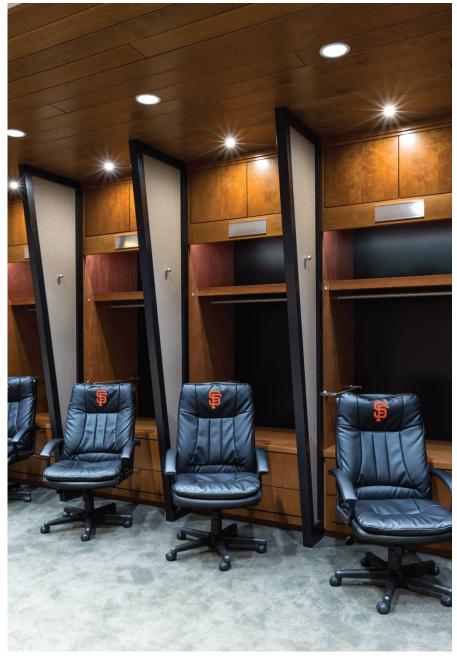

Custom cherry wood lockers with angled privacy screens, specialized storage, and accent lighting.

View from video and dining room towards locker room.

Detail of privacy screens and player's locker.

View of players dining room.