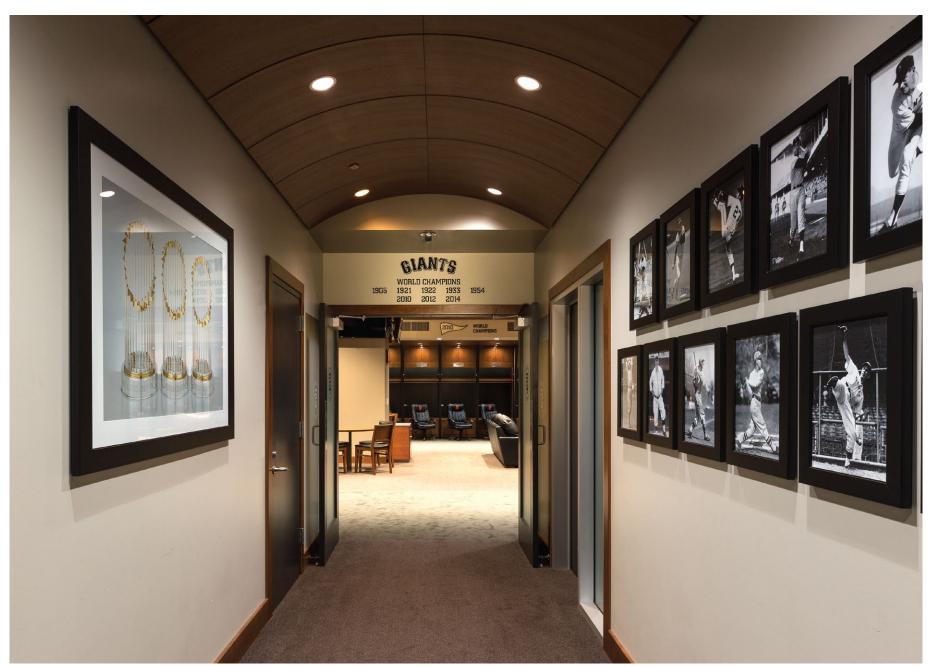

## San Francisco Giants Players Clubhouse

San Francisco Giants, AT&T Park, San Francisco, CA

Remodel of players and coaches locker rooms, restroom facilities, offices, training room, kitchen, and dining room.

Custom cherry wood lockers with angled privacy screens, specialized storage, and accent lighting.

View from video and dining room towards locker room.

Detail of privacy screens and player's locker.

View of players dining room.