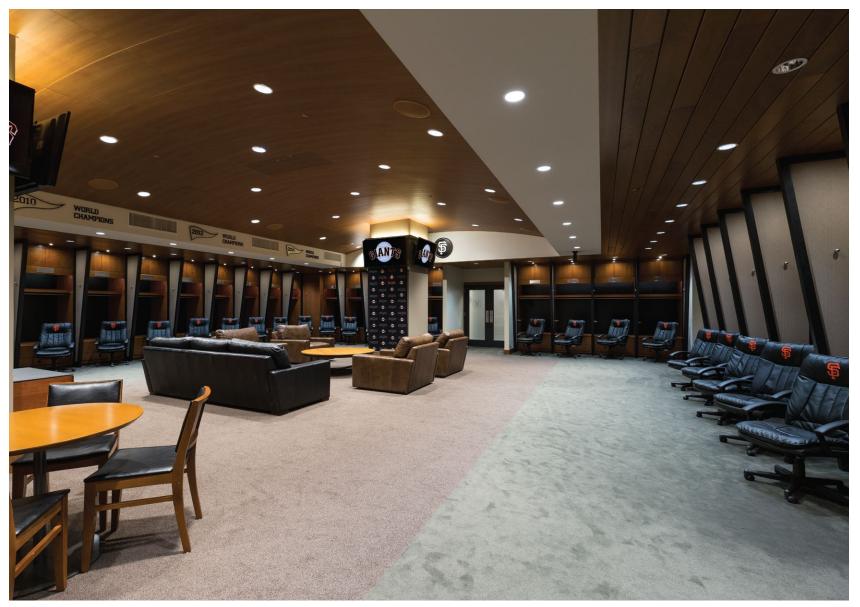

View west looking at vaulted ceiling, cherry wood lockers, and lounge seating.

View of the locker room from the coaches and players entrance.

Reconfigured players locker room and lounge area with custom furnishings and finishes.

Custom cherry wood lockers with angled privacy screens, specialized storage, and accent lighting.

View from video and dining room towards locker room.

Detail of privacy screens and player's locker.

View of players dining room.