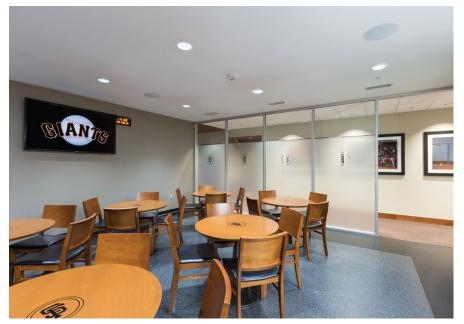

Custom cherry wood lockers with angled privacy screens, specialized storage, and accent lighting.

View from video and dining room towards locker room.

Detail of privacy screens and player's locker.

View of players dining room.