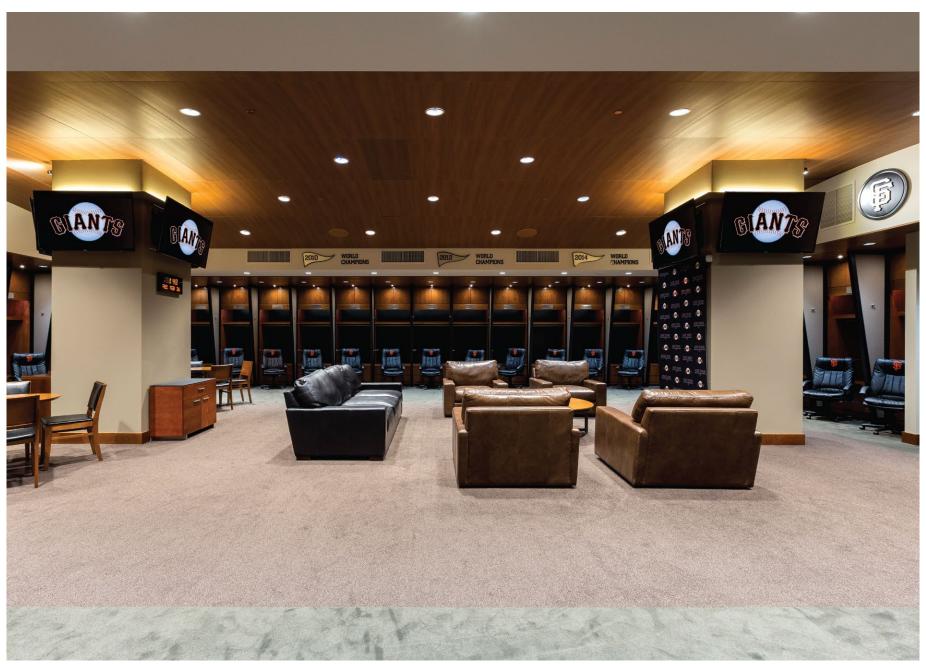

View west looking at vaulted ceiling, cherry wood lockers, and lounge seating.

View of the locker room from the coaches and players entrance.

Reconfigured players locker room and lounge area with custom furnishings and finishes.

Custom cherry wood lockers with angled privacy screens, specialized storage, and accent lighting.

View from video and dining room towards locker room.

Detail of privacy screens and player's locker.

View of players dining room.