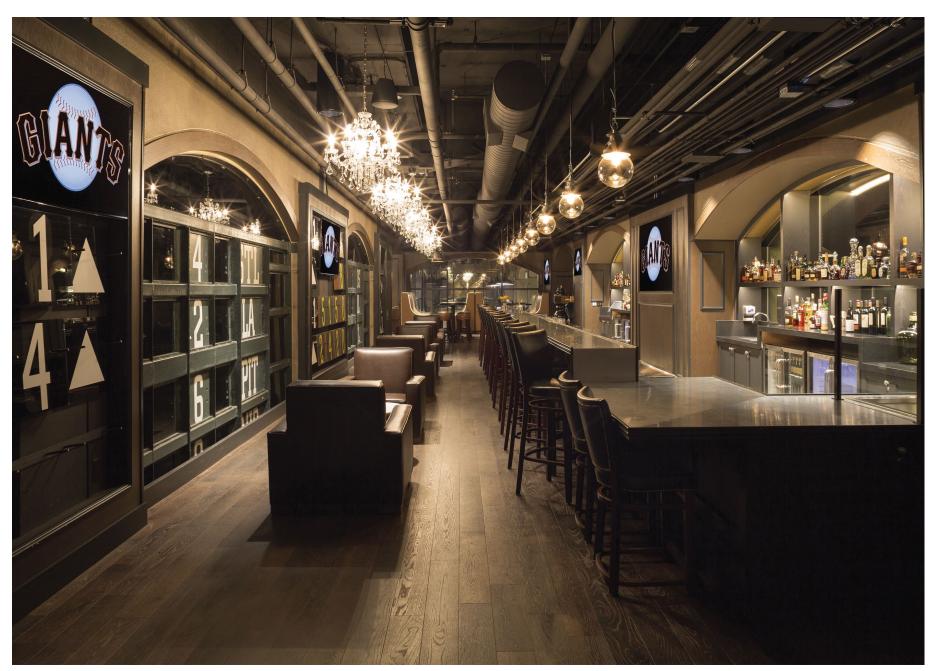

## Gotham Club "The Clubhouse" Bar and Restaurant

San Francisco Giants, AT&T Park, San Francisco, CA

New bar and restaurant adjacent to McCovey Cove, Triples Alley, and Levi's Landing.

Zinc bar and lounge seating behind revamped out-of-town scoreboard with views toward the field.

View east showing custom club chairs, bar stools, zinc countertop, and vintage light fixtures.

Custom burlap banquette and leather furnishings.

Burlap lined display cabinet, custom fabricated reception kiosk, and occasional tables.