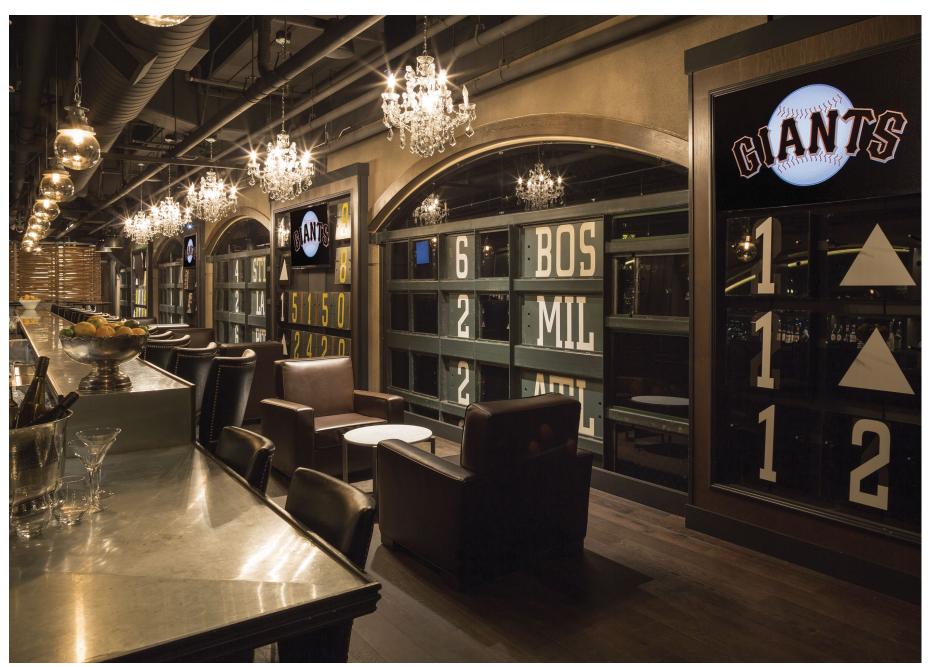

## Gotham Club "The Clubhouse" Bar and Restaurant

San Francisco Giants, AT&T Park, San Francisco, CA

New bar and restaurant adjacent to McCovey Cove, Triples Alley, and Levi's Landing.

Zinc bar and lounge seating behind revamped out-of-town scoreboard with views toward the field.

View east showing custom club chairs, bar stools, zinc countertop, and vintage light fixtures.

Custom burlap banquette and leather furnishings.

Burlap lined display cabinet, custom fabricated reception kiosk, and occasional tables.