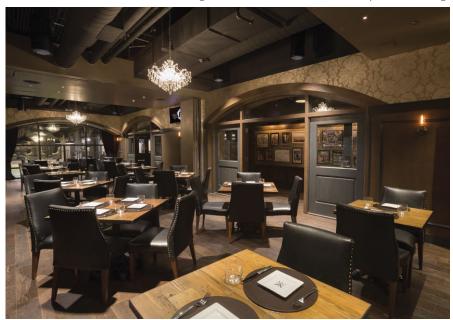

Custom metal "Gotham Club" members commemorative bat display stair enclosure.

New dining room with views towards McCovey Cove.

Dining room with view of custom burlap wall covering.

Handmade table tops and leather chairs surrounded by oak paneling and arched doorways.