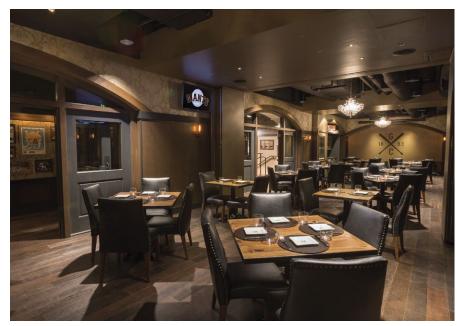

Custom metal "Gotham Club" members commemorative bat display stair enclosure.

New dining room with views towards McCovey Cove.

Dining room with view of custom burlap wall covering.

Handmade table tops and leather chairs surrounded by oak paneling and arched doorways.