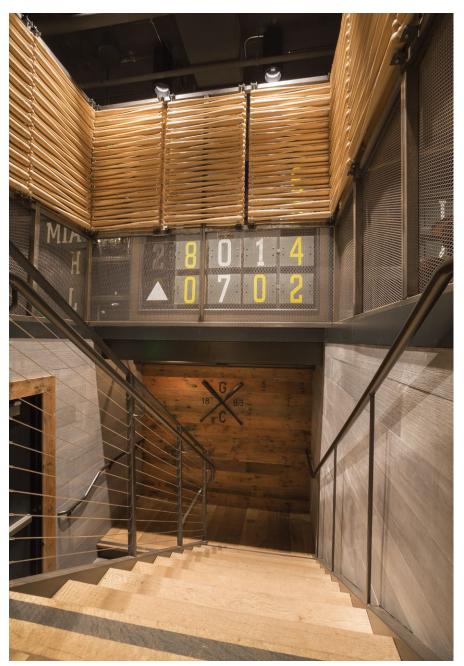

Custom metal "Gotham Club" members commemorative bat display stair enclosure.

New dining room with views towards McCovey Cove.

Dining room with view of custom burlap wall covering.

Handmade table tops and leather chairs surrounded by oak paneling and arched doorways.

East memorabilia stair with reclaimed oak treads and wood siding.