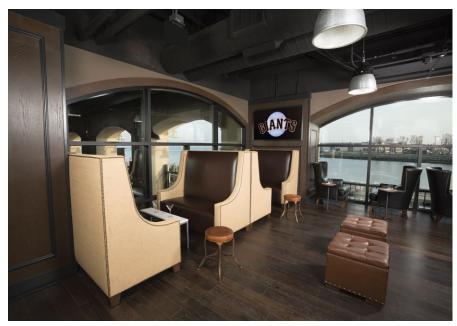

View east showing custom club chairs, bar stools, zinc countertop, and vintage light fixtures.

Custom burlap banquette and leather furnishings.

Burlap lined display cabinet, custom fabricated reception kiosk, and occasional tables.

Custom metal "Gotham Club" members commemorative bat display stair enclosure.

New dining room with views towards McCovey Cove.

Dining room with view of custom burlap wall covering.

Handmade table tops and leather chairs surrounded by oak paneling and arched doorways.