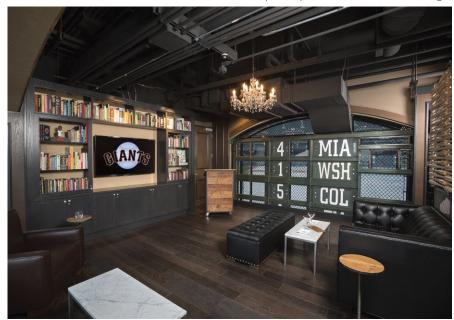

## Gotham Club "The Clubhouse" Bar and Restaurant

San Francisco Giants, AT&T Park, San Francisco, CA

New bar and restaurant adjacent to McCovey Cove, Triples Alley, and Levi's Landing.

Zinc bar and lounge seating behind revamped out-of-town scoreboard with views toward the field.

View east showing custom club chairs, bar stools, zinc countertop, and vintage light fixtures.

Custom burlap banquette and leather furnishings.

Burlap lined display cabinet, custom fabricated reception kiosk, and occasional tables.