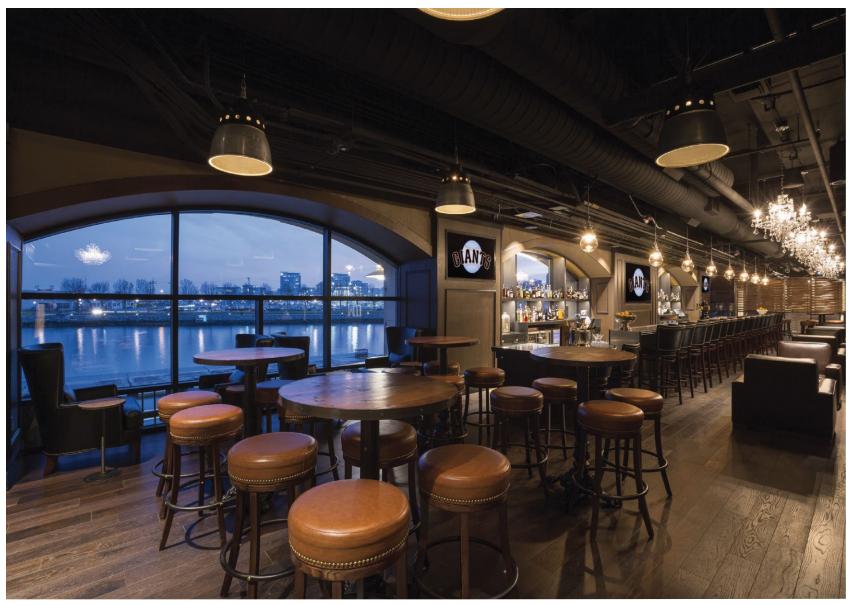

## Gotham Club "The Clubhouse" Bar and Restaurant

San Francisco Giants, AT&T Park, San Francisco, CA

New bar and restaurant adjacent to McCovey Cove, Triples Alley, and Levi's Landing.

Zinc bar and lounge seating behind revamped out-of-town scoreboard with views toward the field.

View east showing custom club chairs, bar stools, zinc countertop, and vintage light fixtures.

Custom burlap banquette and leather furnishings.

Burlap lined display cabinet, custom fabricated reception kiosk, and occasional tables.