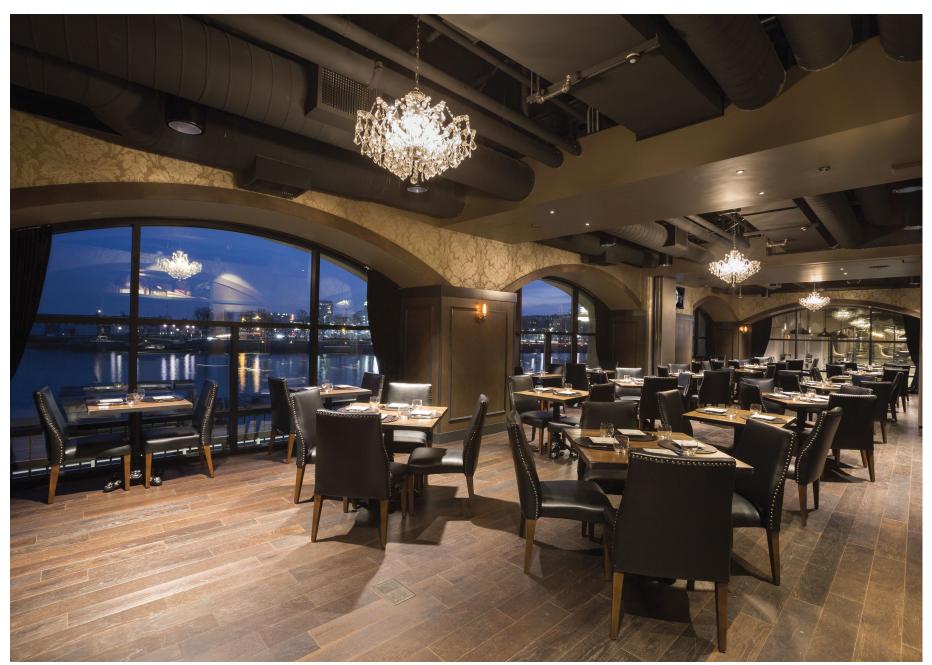

Custom metal "Gotham Club" members commemorative bat display stair enclosure.

New dining room with views towards McCovey Cove.

Dining room with view of custom burlap wall covering.

Handmade table tops and leather chairs surrounded by oak paneling and arched doorways.