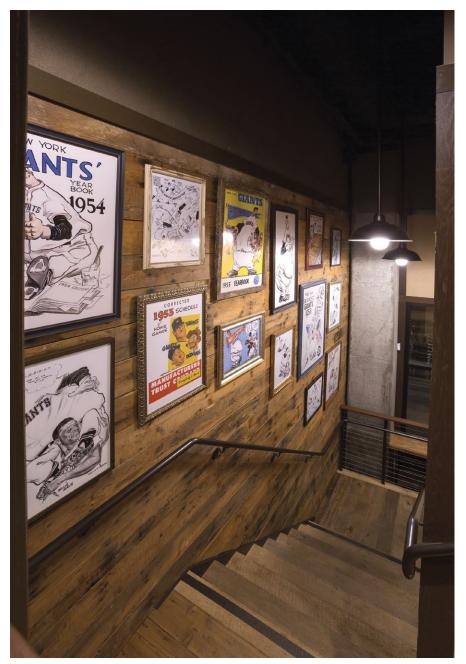

m Club "The Clubhouse" Bar and Restaurant

San Francisco Giants, AT&T Park, San Francisco, CA

New bar and restaurant adjacent to McCovey Cove, Triples Alley, and Levi's Landing.



Zinc bar and lounge seating behind revamped out-of-town scoreboard with views toward the field.



View east showing custom club chairs, bar stools, zinc countertop, and vintage light fixtures.



Custom burlap banquette and leather furnishings.



Burlap lined display cabinet, custom fabricated reception kiosk, and occasional tables.



Custom metal "Gotham Club" members commemorative bat display stair enclosure.



New dining room with views towards McCovey Cove.



Dining room with view of custom burlap wall covering.



Handmade table tops and leather chairs surrounded by oak paneling and arched doorways.



East memorabilia stair with reclaimed oak treads and wood siding.